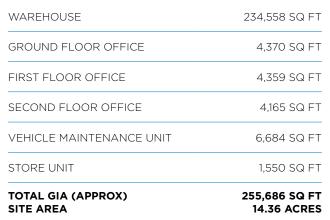

255,686 SQ FT (23,754 SQ M) ON APPROX 14.36 ACRES

FULLY REFURBISHED CROSS-DOCKED FACILITY WITH 360 HGV CIRCULATION.

IMMEDIATELY AVAILABLE TO LET.

Titan comprises a logistics warehouse building of steel portal frame construction, with three storey offices.