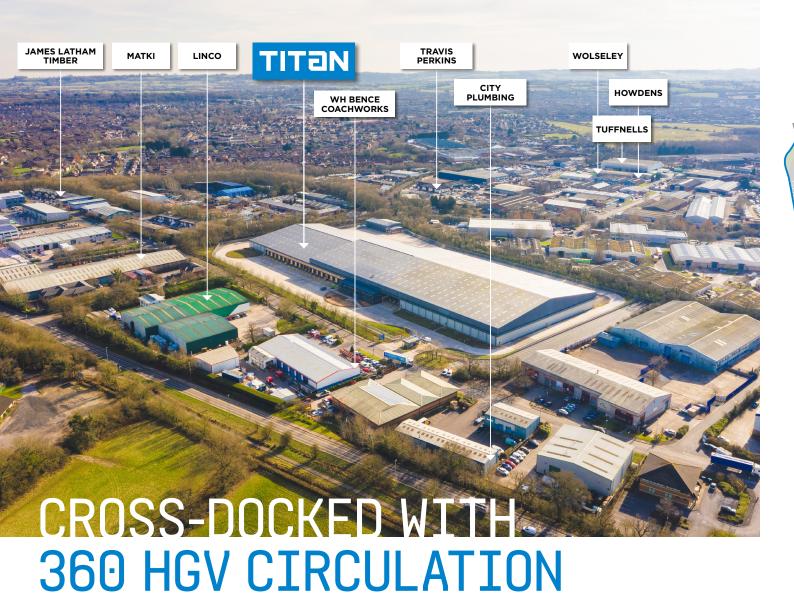

255,686 SQ FT (23,754 SQ M) ON APPROX 14.36 ACRES

FULLY REFURBISHED CROSS-DOCKED FACILITY WITH 360 HGV CIRCULATION.

IMMEDIATELY AVAILABLE TO LET.

Titan comprises a logistics warehouse building of steel portal frame construction, with three storey offices.

The property has undergone an extensive refurbishment including overcoating the roof, the installation of 10 new level access doors (11 in total), resurfaced car park and full redecoration throughout.

Externally there are two large secure yards with 360 HGV circulation and a generous separately accessed car park.

262,767 residents reside in South Gloucestershire

The South-West has 4% lower labour costs compared to the UK average