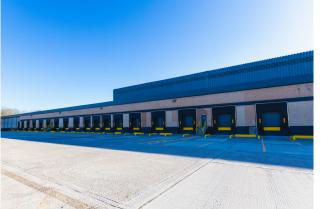

255,686 SQ FT (23,754 SQ M) ON APPROX 14.36 ACRES

FULLY REFURBISHED CROSS-DOCKED FACILITY WITH 360 HGV CIRCULATION.

IMMEDIATELY AVAILABLE TO LET.

Titan comprises a logistics warehouse building of steel portal frame construction, with three storey offices.

The property has undergone an extensive refurbishment including overcoating the roof, the installation of 10 new level access doors (11 in total), resurfaced car park and full redecoration throughout.

Externally there are two large secure yards with 360 HGV circulation and a generous separately accessed car park.

262,767 residents reside in South Gloucestershire

The South-West has 4% lower labour costs compared to the UK average

900,000 people in a 30 minute drive

Economically Active - 143,198 (Males-75,930) (Females - 67,268) in South Gloucestershire

28 DOCK LEVEL DOORS

360 SECURE HGV CIRCULATION