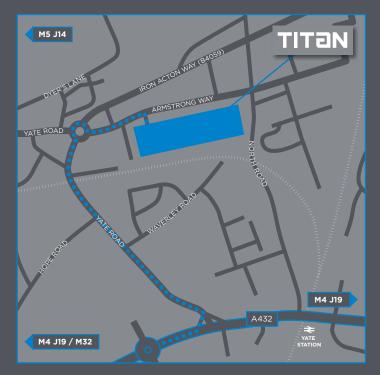

## STRATEGICALLY LOCATED FOR DISTRIBUTION

Armstrong Way is situated within Great Western Business Park, the main commercial area within Yate.

The location is well served by the motorway network via the M4 and M5, and also the port network with Avonmouth and Portbury Docks under 20 miles away.

6 MILES TO M4/M5 INTERSECTION

6.7 MILES TO J19 OF THE M4

11 MILES TO BRISTOL CITY CENTRE

33 MILES TO SWINDON CITY CENTRE

111 MILES TO CENTRAL LONDON

15.6 MILES TO AVONMOUTH DOCKS

17.8 MILES TO PORTBURY DOCKS